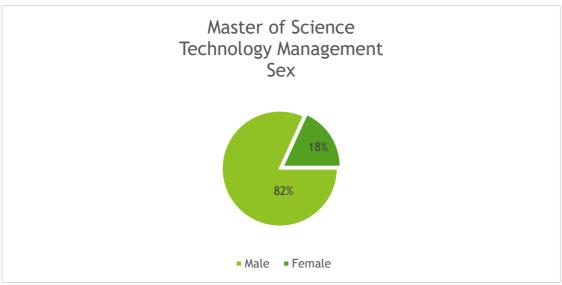

#### **Graduate Students**

- Enrollment in the Master of Science in Technology Management program decreased for the third consecutive year to 33 students in Fall 2023 compared to 50 in Fall 2022 and 70 in Fall 2020. That's a 34% drop and a 53% drop versus 2020.
- Over fifty percent (57%) of the new enrollees for Fall 2023 received their undergraduate degree from Farmingdale State College. Compared to 93% in Fall 2022, that is a 36-percentage point drop.
- This program is predominantly male (82%) with 85% of the students attending on a part-time basis and 15% on a full-time basis.