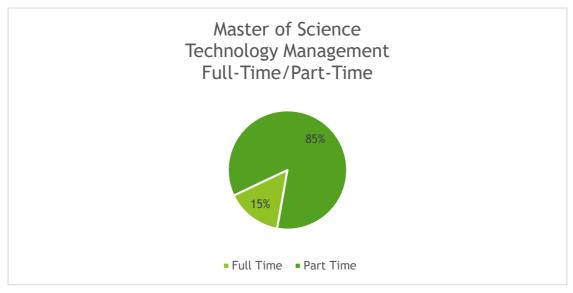

#### **Graduate Students**

- Enrollment in the Master of Science in Technology Management program decreased for the third consecutive year to 33 students in Fall 2023 compared to 50 in Fall 2022 and 70 in Fall 2020. That's a 34% drop and a 53% drop versus 2020.
- Over fifty percent (57%) of the new enrollees for Fall 2023 received their undergraduate degree from Farmingdale State College. Compared to 93% in Fall 2022, that is a 36-percentage point drop.
- This program is predominantly male (82%) with 85% of the students attending on a part-time basis and 15% on a full-time basis.