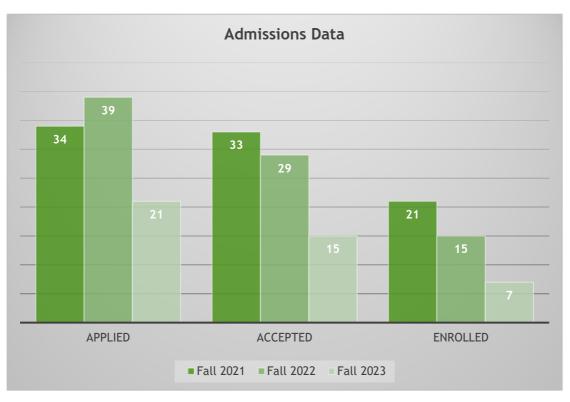

#### Only decided applications included. Cancelled applications not in

| Master's<br>Degree | Fall 2021 | Fall 2022 | Fall 2023 |
|--------------------|-----------|-----------|-----------|
| Applied            | 34        | 39        | 21        |
| Accepted           | 33        | 29        | 15        |
| %-Accepted         | 97.1%     | 74.4%     | 71.4%     |
| Enrolled           | 21        | 15        | 7         |
| % of Applied       | 61.8%     | 38.5%     | 33.3%     |
| % of Accept        | 63.6%     | 51.7%     | 46.7%     |