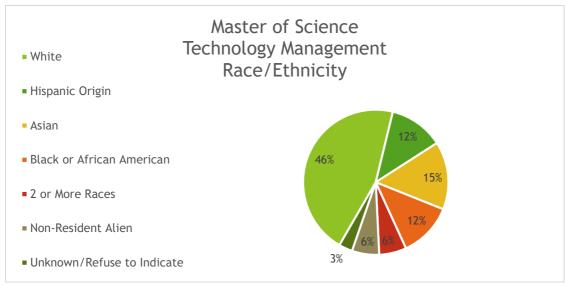

#### Fall 2023 College Enrollment

|                                           | Total Student Body | <b>Graduate Students</b> | Undergraduate Students |
|-------------------------------------------|--------------------|--------------------------|------------------------|
| Total Enrollment                          | 9541               | 33                       | 9508                   |
| Full-time                                 | 7627               | 5                        | 7622                   |
| Part-time                                 | 1914               | 28                       | 1886                   |
| Bachelor Degree                           | 7759               |                          | 7759                   |
| Associate Degree                          | 1266               |                          | 1266                   |
| Master's Degree                           | 33                 | 33                       |                        |
| Matriculated                              | 9150               | 33                       | 9117                   |
| Non-Matriculated                          | 391                |                          | 391                    |
| Male                                      | 59.13%             | 81.82%                   | 59.06%                 |
| Female                                    | 40.86%             | 18.18%                   | 40.93%                 |
| Non-Binary                                | 0.01%              | 0.00%                    | 0.01%                  |
| Average Age - Overall                     | 22                 | 30                       | 22                     |
| Average Age - Matriculated                | 22                 | 30                       | 22                     |
| Average Age - Non-Matriculated            | 25                 |                          | 25                     |
| White                                     | 40.90%             | 45.45%                   | 40.88%                 |
| Hispanic Origin                           | 28.72%             | 12.12%                   | 28.78%                 |
| Asian                                     | 13.01%             | 15.15%                   | 13.00%                 |
| Black or African American                 | 10.64%             | 12.12%                   | 10.63%                 |
| 2 or More Races                           | 3.57%              | 6.06%                    | 3.57%                  |
| Non-Resident Alien                        | 2.18%              | 6.06%                    | 2.17%                  |
| Unknown/Refuse to Indicate                | 0.47%              | 3.03%                    | 0.46%                  |
| American Indian or Alaska Native          | 0.30%              | 0.00%                    | 0.31%                  |
| Native Hawaiian or Other Pacific Islander | 0.21%              | 0.00%                    | 0.21%                  |
| Service Area                              |                    |                          |                        |
| Suffolk (058)                             | 48.32%             | 51.52%                   | 48.31%                 |
| Nassau (028)                              | 40.97%             | 27.27%                   | 41.02%                 |
| Queens (034)                              | 6.19%              | 15.15%                   | 6.16%                  |
| Kings (Brooklyn) (032)                    | 1.40%              | 3.03%                    | 1.40%                  |
| New York (Manhattan) (033)                | 0.29%              | 0.00%                    | 0.29%                  |
| Bronx (031)                               | 0.51%              | 0.00%                    | 0.52%                  |
| Westchester (066)                         | 0.50%              | 0.00%                    | 0.50%                  |
| Richmond (035)                            | 0.23%              | 0.00%                    | 0.23%                  |
| Other                                     | 1.57%              | 3.03%                    | 1.57%                  |