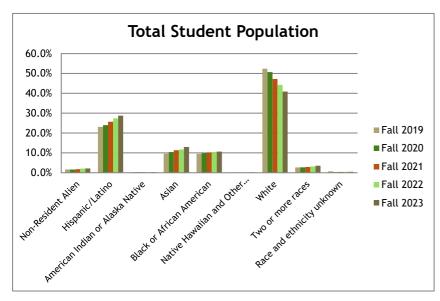

Source: SIRIS ESS

Distribution of Student Enrollment by Ethnicity Fall 2019-2023

All Undergraduate Students

|                                            | Fall 2019 |                    | Fall 2020 |                    | Fall 2021 |                    | Fall 2022 |                    | Fall 2023 |                    |
|--------------------------------------------|-----------|--------------------|-----------|--------------------|-----------|--------------------|-----------|--------------------|-----------|--------------------|
| Race and ethnicity                         | Total     | New First-<br>Time |
| Non-Resident Alien                         | 1.7%      | 1.2%               | 1.6%      | 0.7%               | 1.8%      | 0.5%               | 2.1%      | 3.2%               | 2.2%      | 1.9%               |
| Hispanic/Latino                            | 23.1%     | 25.1%              | 23.9%     | 26.1%              | 25.6%     | 29.4%              | 27.4%     | 31.0%              | 28.8%     | 32.0%              |
| American Indian or Alaska Native           | 0.3%      | 0.4%               | 0.3%      | 0.4%               | 0.3%      | 0.4%               | 0.3%      | 0.3%               | 0.3%      | 0.5%               |
| Asian                                      | 9.6%      | 11.1%              | 10.4%     | 11.7%              | 11.3%     | 12.7%              | 11.7%     | 11.5%              | 13.0%     | 13.2%              |
| Black or African American                  | 9.5%      | 10.1%              | 9.9%      | 11.4%              | 10.2%     | 11.6%              | 10.5%     | 11.5%              | 10.6%     | 12.9%              |
| Native Hawaiian and Other Pacific Islander | 0.2%      | 0.2%               | 0.2%      | 0.2%               | 0.1%      | 0.2%               | 0.2%      | 0.2%               | 0.2%      | 0.0%               |
| White                                      | 52.4%     | 48.0%              | 50.7%     | 45.8%              | 47.2%     | 41.9%              | 44.2%     | 38.1%              | 40.9%     | 34.4%              |
| Two or more races                          | 2.7%      | 2.3%               | 2.7%      | 3.3%               | 2.9%      | 2.6%               | 3.2%      | 3.9%               | 3.6%      | 4.5%               |
| Race and ethnicity unknown                 | 0.7%      | 1.6%               | 0.3%      | 0.4%               | 0.4%      | 0.7%               | 0.4%      | 0.2%               | 0.5%      | 0.6%               |
| Total                                      | 100.0%    | 100.0%             | 100.0%    | 100.0%             | 100.0%    | 100.0%             | 100.0%    | 100.0%             | 100.0%    | 100.0%             |