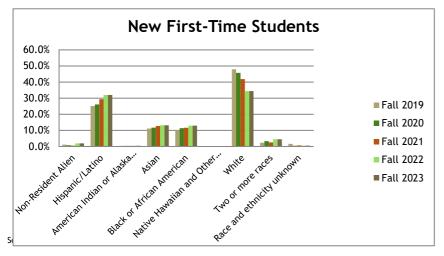

Source: SIRIS ESS

Distribution of Student Enrollment by Ethnicity Fall 2019-2023

All Undergraduate Students

|                                            | Fall 2019 |                    | Fall 2020 |                    | Fall 2021 |                    | Fall 2022 |                    | Fall 2023 |                    |
|--------------------------------------------|-----------|--------------------|-----------|--------------------|-----------|--------------------|-----------|--------------------|-----------|--------------------|
| Race and ethnicity                         | Total     | New First-<br>Time |
| Non-Resident Alien                         | 1.7%      | 1.2%               | 1.6%      | 0.7%               | 1.8%      | 0.5%               | 2.1%      | 3.2%               | 2.2%      | 1.9%               |
| Hispanic/Latino                            | 23.1%     | 25.1%              | 23.9%     | 26.1%              | 25.6%     | 29.4%              | 27.4%     | 31.0%              | 28.8%     | 32.0%              |
| American Indian or Alaska Native           | 0.3%      | 0.4%               | 0.3%      | 0.4%               | 0.3%      | 0.4%               | 0.3%      | 0.3%               | 0.3%      | 0.5%               |
| Asian                                      | 9.6%      | 11.1%              | 10.4%     | 11.7%              | 11.3%     | 12.7%              | 11.7%     | 11.5%              | 13.0%     | 13.2%              |
| Black or African American                  | 9.5%      | 10.1%              | 9.9%      | 11.4%              | 10.2%     | 11.6%              | 10.5%     | 11.5%              | 10.6%     | 12.9%              |
| Native Hawaiian and Other Pacific Islander | 0.2%      | 0.2%               | 0.2%      | 0.2%               | 0.1%      | 0.2%               | 0.2%      | 0.2%               | 0.2%      | 0.0%               |
| White                                      | 52.4%     | 48.0%              | 50.7%     | 45.8%              | 47.2%     | 41.9%              | 44.2%     | 38.1%              | 40.9%     | 34.4%              |
| Two or more races                          | 2.7%      | 2.3%               | 2.7%      | 3.3%               | 2.9%      | 2.6%               | 3.2%      | 3.9%               | 3.6%      | 4.5%               |
| Race and ethnicity unknown                 | 0.7%      | 1.6%               | 0.3%      | 0.4%               | 0.4%      | 0.7%               | 0.4%      | 0.2%               | 0.5%      | 0.6%               |
| Total                                      | 100.0%    | 100.0%             | 100.0%    | 100.0%             | 100.0%    | 100.0%             | 100.0%    | 100.0%             | 100.0%    | 100.0%             |