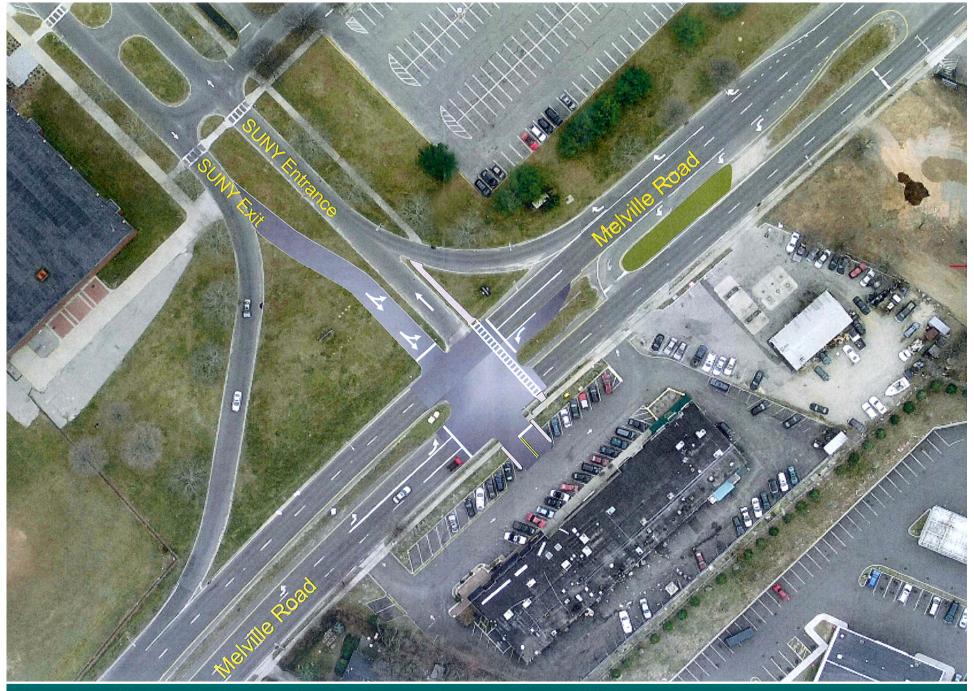

## Information: Facilities Projects

- Planning for Building for Applied Social Science
- Conklin Hall Summer 2016
- Roosevelt Hall Space Planning Committee
- Melville Road Intersection Traffic Light Installation, Pedestrian Crossing